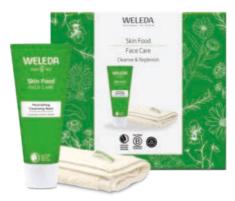

# Skin Food

### **Face Care**

The new Face Care collection - which includes a cleansing balm, day cream and night cream - is clinically proven to deliver immediate and long-lasting moisture, and is suitable for women and men of all ages with skin that has a tendency to dryness, or as a nourishing boost for skin going through a dry phase.

#### **Skin Food Nourishing Cleansing Balm**

This oil-based balm, enriched with organic sunflower oil, calendula, and chamomile, gently cleanses while preserving moisture. Transforms into a milky emulsion to rinse away dirt, impurities, and makeup, leaving skin soft, glowing, and refreshed. Suitable for all skin types, it also doubles as a deeply nourishing face mask.