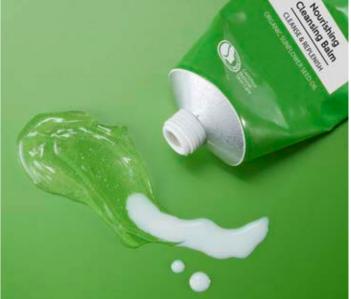

#### **Skin Food Nourishing Cleansing Balm**

This oil-based balm, enriched with organic sunflower oil, calendula, and chamomile, gently cleanses while preserving moisture. Transforms into a milky emulsion to rinse away dirt, impurities, and makeup, leaving skin soft, glowing, and refreshed. Suitable for all skin types, it also doubles as a deeply nourishing face mask.

102232 75ml Ve £13.50

100% agree it removes dirt and grime effectively\*
79% agree the skin's moisture feels replenished\*
79% agree skin does not feel dry after application\*\*

 $\label{lem:compatibility} \mbox{ Dermatologically proven for skin compatibility and efficacy.}$ 

\*in-use study with 29 subjects after 1 week of twice daily usage

\*\*in-use study with 29 subjects after 15 minutes after a single application