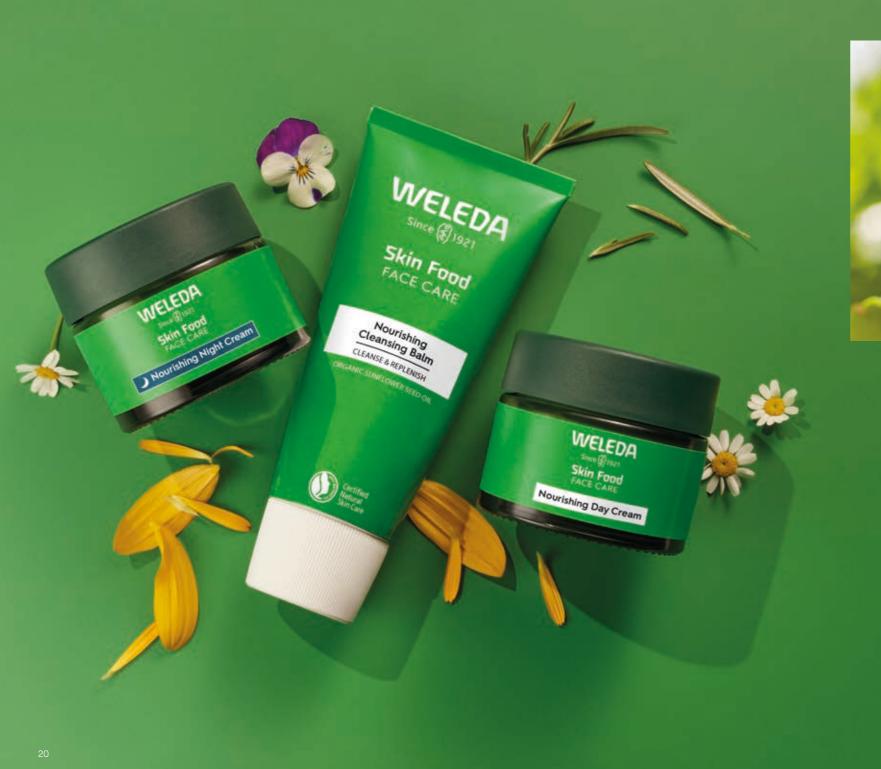

# Skin Food

### **Face Care**

### Naturally nourishing facial skin care

Inspired by our iconic Skin Food Original, the Weleda Skin Food Face range is formulated for daily care and blends cult beauty hero Skin Food's naturally active botanicals with antioxidant-rich centella asiatica, sacha inchi oil and olive squalane, to intensely nourish and protect dry skin.

### Sustainable inside and out:

- ✓ NATRUE certified natural
- √ Vegan friendly formulations
- √ Sustainable packaging

### **Face Care**

The new Face Care collection - which includes a cleansing balm, day cream and night cream - is clinically proven to deliver immediate and long-lasting moisture, and is suitable for women and men of all ages with skin that has a tendency to dryness, or as a nourishing boost for skin going through a dry phase.