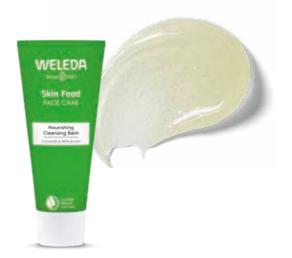

# Skin Food

### **Face Care**

### Naturally nourishing facial skin care

Inspired by our iconic Skin Food Original, the Weleda Skin Food Face range is formulated for daily care and blends cult beauty hero Skin Food's naturally active botanicals with antioxidant-rich centella asiatica, sacha inchi oil and olive squalane, to intensely nourish and protect dry skin.

### Sustainable inside and out:

- ✓ NATRUE certified natural
- √ Vegan friendly formulations
- √ Sustainable packaging

### **Face Care**

The new Face Care collection - which includes a cleansing balm, day cream and night cream - is clinically proven to deliver immediate and long-lasting moisture, and is suitable for women and men of all ages with skin that has a tendency to dryness, or as a nourishing boost for skin going through a dry phase.