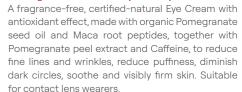

#### Blue Gentian & Edelweiss Eye & Lip Cream

Fragrance-free and certified-natural, this cream smooths wrinkles, reduces puffiness, and diminishes dark circles. Enriched with Collagen+ Complex and soothing Olive leaf, it hydrates and revitalises delicate skin around the eyes and lips. Skin feels softer, refreshed, and intensively nourished, with visibly sharper, smoother contours. Suitable for contact lens wearers.

102308 10ml Ve £28.95

82% agreed it visibly firms skin around the eyes\* 80% observed reduced puffiness\*\*

\*measured in an in-use test, twice daily application for 4 weeks

\*\*self-assessment in an in-use study, twice daily application for 4 weeks