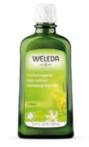

#### **Citrus Refreshing Body Oil**

This refreshing oil combines almond oil and lemon peel oil to hydrate and soften skin. Citrus essential oils uplift the senses, leaving skin smooth and supple. Perfect for long-lasting daily moisture or a revitalising massage, it brightens your day with the sunny scent of zesty lemons.

106012 100ml Ve £12.50

This refreshing oil combines almond oil and lemon peel oil to hydrate and soften skin. Citrus essential oils uplift the senses, leaving skin smooth and supple. Perfect for long-lasting daily moisture or a revitalising massage, it brightens your day with the sunny scent of zesty lemons.