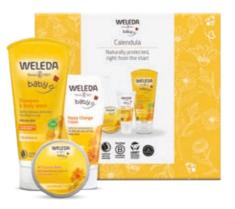

#### **Sensitive Gentle Milk Cleanser**

This creamy, soothing cleanser is ideal for sensitive skin. With organic almond oil, it restores lipid and pH balance while protecting the skin's natural oils. Cooling on contact, it gently removes impurities without irritation or dryness. Best applied with damp cotton pads, it leaves skin feeling calm, soft, and comfortable.

#### **Sensitive Soothing Moisturiser**

This soothing moisturiser strengthens and protects sensitive skin. Organic sweet almond oil, rich in essential fatty acids, nourishes while restoring the skin's natural moisture balance. It calms redness and irritation, leaving skin soft and comfortable. Perfect for use as a day or night cream, providing long-lasting hydration and protection.

#### **Sensitive Soothing Moisturiser Light**

This light, hydrating moisturiser quickly absorbs into sensitive skin, providing balance and protection. Organic almond oil nourishes, while plum oil soothes and softens. Ideal for calming irritation, it leaves skin feeling refreshed and smooth. Perfect for those who prefer a lighter texture for everyday hydration and care.

#### **Sensitive Recovery Face Oil**

This intensive recovery oil restores and protects sensitive skin. Organic blackthorn flower extract calms irritation, and antioxidant-rich plum kernel oil nourishes and hydrates. Perfect for use during cold weather or travel, it creates a protective barrier against dryness and environmental stressors, leaving skin soothed, soft, and comfortable.