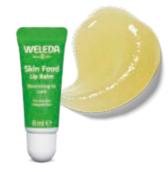

#### Skin Food Lip Balm

Made with natural oils and plant extracts of calendula, wild pansy and chamomile, our Skin Food Lip Balm offers deep, nourishing support for dry and chapped lips.

6060 8ml V £7.75