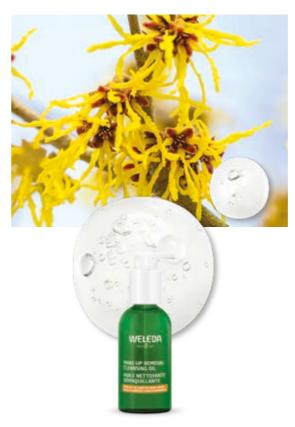

#### Make-up Removal Cleansing Oil

1 application

This plant-based cleansing oil effortlessly melts away makeup and impurities, including waterproof mascara. Organic apricot oil and witch hazel nourish and refresh the skin, leaving it soft and supple. Gentle and fragrance-free, it's the perfect first step in a cleansing ritual, suitable for both face and eyes.

102110

150ml Ve £13.95

100% cleansing efficacy for long-lasting make-up\*
83% agreed skin felt nourished\*\*
92% agreed skin felt soft to touch after use\*\*

\*dermatologically and clinically tested by experts, after