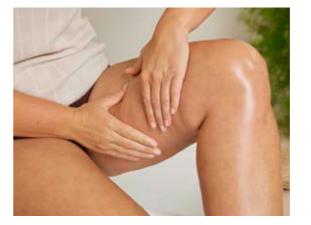

# Body Oils

### **Daily Self Care**

This massage oil is perfect for warming up muscles before activity or soothing soreness afterwards. Sunflower and olive oils deeply nourish, while lavender and rosemary essential oils promote relaxation and revitalisation. Birch leaf extract supports detoxification, making it ideal for busy, active lives. Skin is left soft and refreshed.

#### Pomegranate Regenerating Body Oil

This enriching body oil combines pomegranate seed oil with jojoba, sesame, and wheat germ oils to nourish and regenerate skin. It improves elasticity, softness, and resilience while promoting natural renewal. Tests show it increases skin renewal by 50% in two weeks, leaving skin firmer, smoother, and beautifully revitalised.

100ml Ve £28.95

#### Skin cell renewal +50%\*

\*measurement of stratum corneum regeneration in an in-use test, after