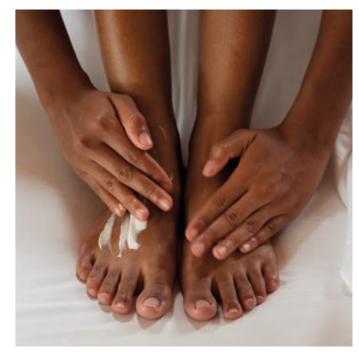

# Body Oils

### **Daily Self Care**

This massage oil is perfect for warming up muscles before activity or soothing soreness afterwards. Sunflower and olive oils deeply nourish, while lavender and rosemary essential oils promote relaxation and revitalisation. Birch leaf extract supports detoxification, making it ideal for busy, active lives. Skin is left soft and refreshed.