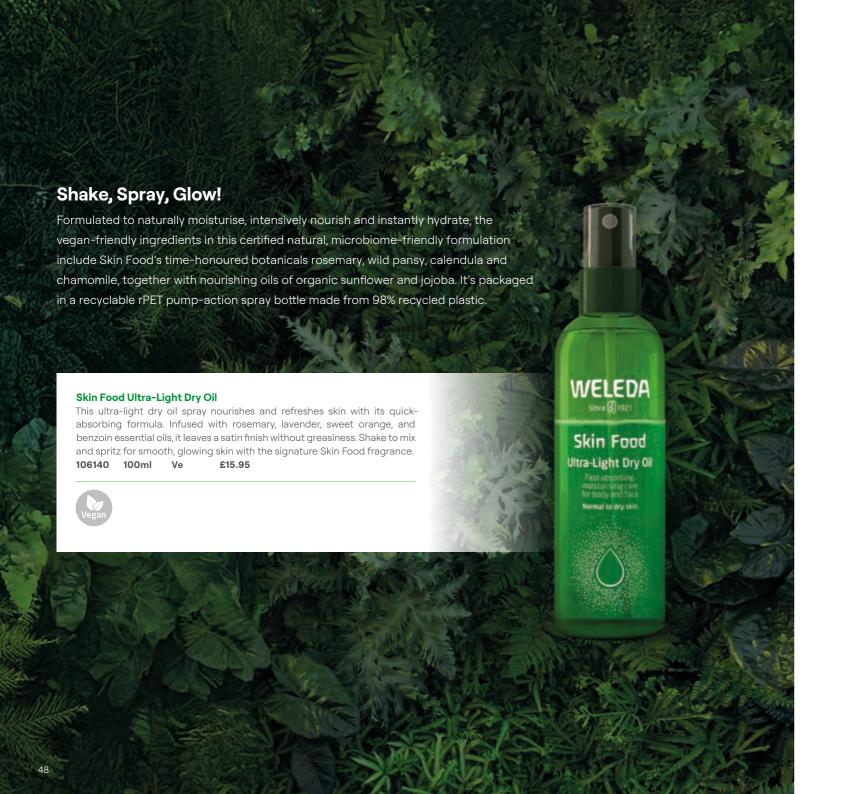

# Skin Food

# Natural nourishment for dry skin

First introduced in 1926, our original formulation remains unchanged – a time-honoured, unique blend of pure plant oils, protective waxes and organic plant extracts of healing calendula, soothing chamomile, revitalising rosemary and smoothing viola tricolor. Our original Skin Food is a much-loved multi-tasking and multi-award-winning product, providing intensive care to very dry and rough skin.