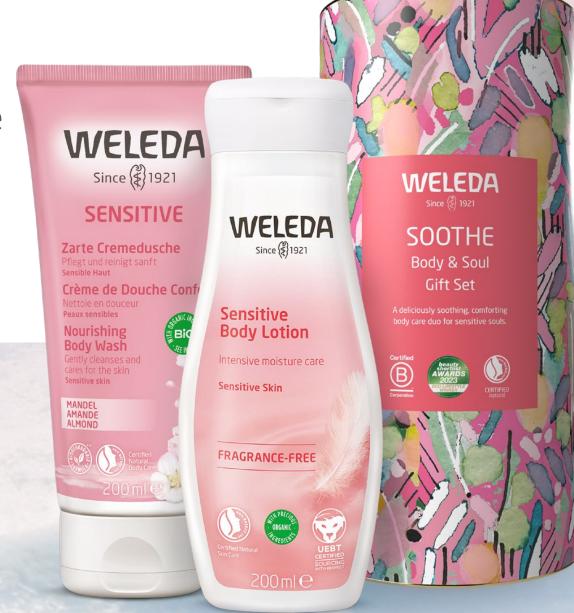

## Soothe - Body & Soul

### A deliciously soothing, comforting duo

Refresh sensitive skin with this nourishing creamy body wash made with gentle plant-based cleansers and replenishing almond oil, leaving skin silky soft and soothing the soul with its marzipan-mellow fragrance. For intensive moisture care, smooth in the fast-absorbing body lotion, made with organic coconut oil to comfort easily irritated skin.

#### Contains:

Sensitive Nourishing Body Wash 200ml Ve Sensitive Body Lotion 200ml Ve 409910 RRP £20.00