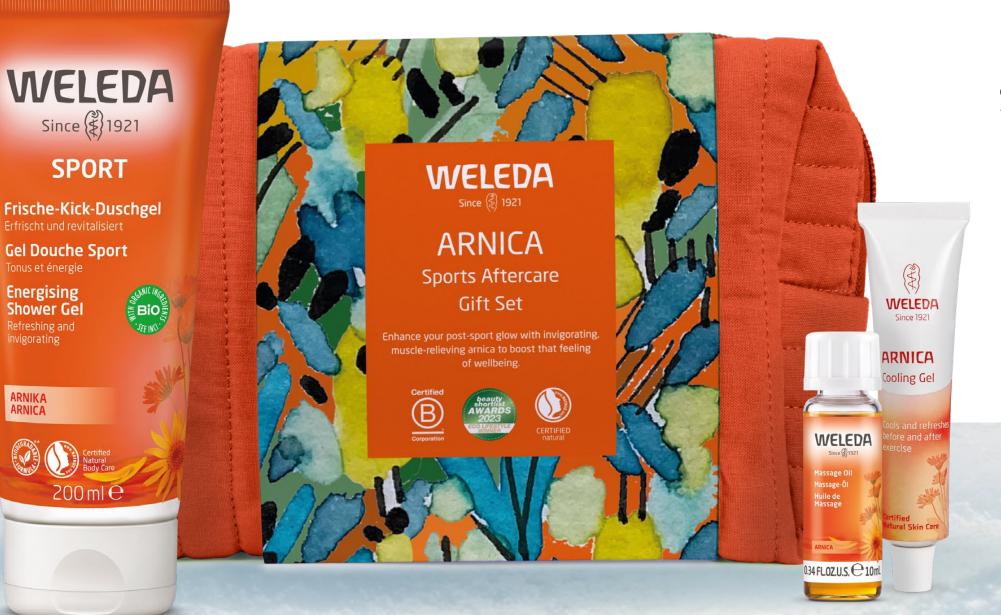

## Arnica - Sports Aftercare

Muscle-relieving arnica to boost that feeling of wellbeing

Energise a weary body with this refreshing shower gel with its invigorating rosemary and lavender scent to revitalise body and mind. Team it with a warming arnica massage after workouts to protect against cramps, soreness, or tension. While the light, non-sticky, cooling gel soothes overworked, tired limbs. The perfect trio for active people.

Since (₹) 1921

SPORT

#### Contains:

Sport Arnica Energising Shower Gel 200ml Ve Arnica Cooling Gel 25g Ve Arnica Massage Oil 10ml Ve 409911 RRP £25.00