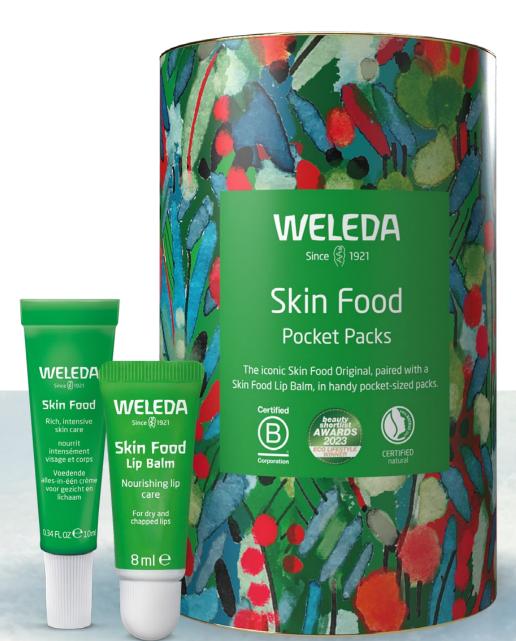

### Skin Food Pocket Packs

### Our stocking filler

An iconic duo to feed, protect and replenish dry skin, with the power of natural ingredients. Intensively moisturise with nourishing plant oils, protective natural waxes, and Skin Food's signature botanicals. The perfect travel companions and in-flight skin saviours, to leave even the driest of skin soft and supple.

#### Contains:

Skin Food Lip Balm 8ml V Skin Food Original 10ml V 409905 RRP £10.00