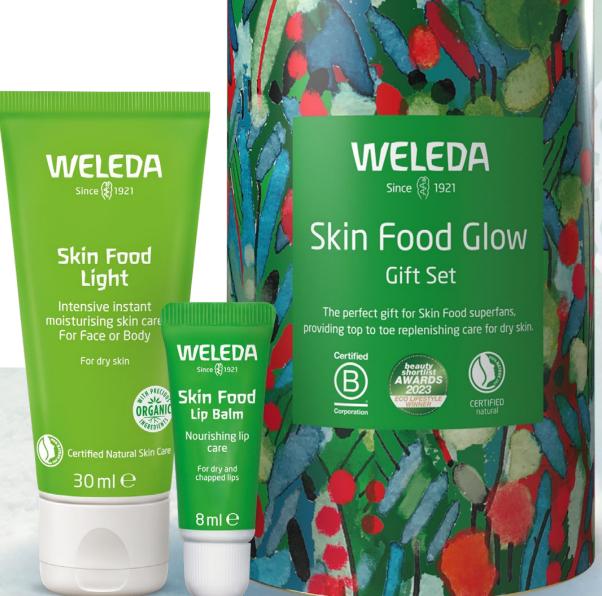

### Skin Food Glow

### For Skin Food Superfans

Inspired by our iconic Skin Food original, this fast-absorbing Light formulation combines Skin Food's signature botanicals with nourishing plant butters to deliver instant moisture and protection, for both face and body. Paired with our Skin Food Lip Balm to keep lips soft and supple, this duo will leave your skin glowing with health.

#### Contains:

Skin Food Light 30ml V Skin Food Lip Balm 8ml V 409906 RRP £16.00