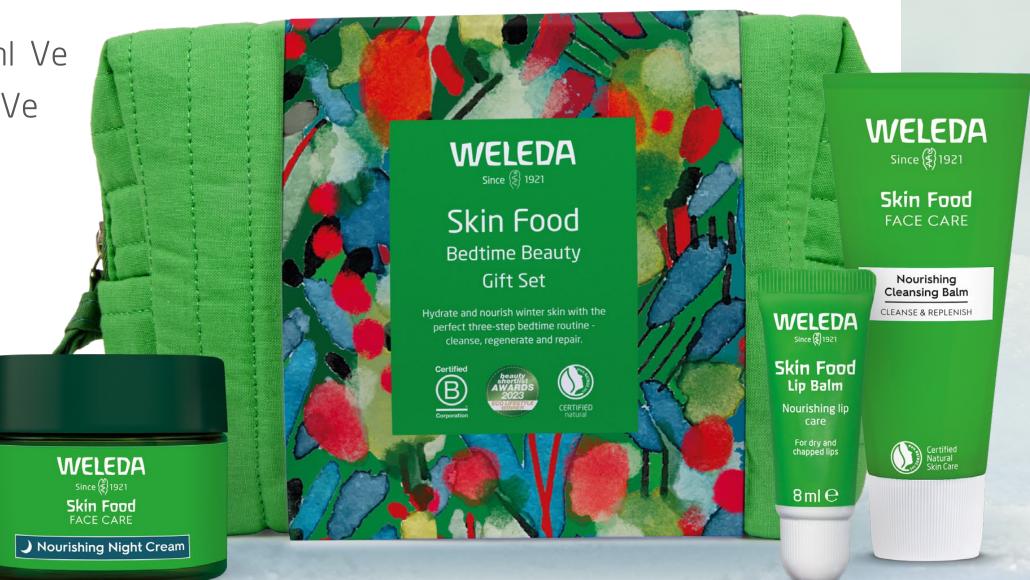

## Skin Food Bedtime Beauty

The perfect 3-step bedtime routine

A simple three-step solution to cleanse and replenish at the end of the day, with the power of natural ingredients and the signature botanicals of the iconic Skin Food original. Support your skin's night-time regeneration and repair phase with this Skin Food trio, strengthening the skin's natural barrier, so you wake to a radiant, silky-soft complexion.

#### Contains:

Skin Food Cleansing Balm 75ml Ve Skin Food Night Cream 40ml Ve Skin Food Lip Balm 8ml V 409907 RRP £35.00