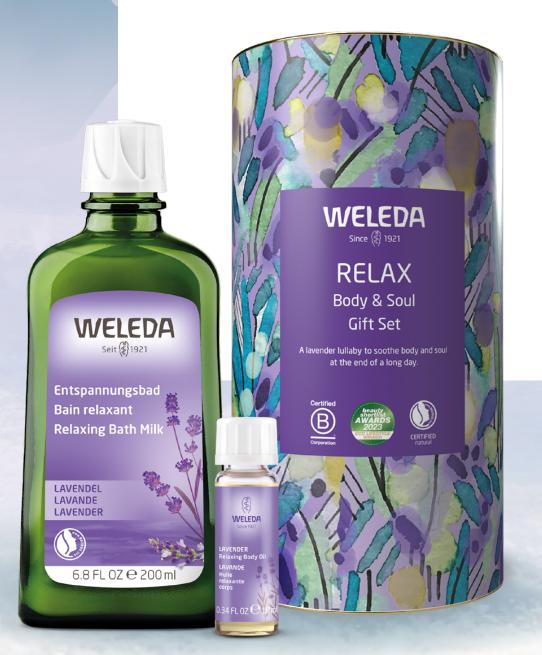

## Relax - Body & Soul

### A lavender lullaby to soothe body and soul

A relaxing lavender soak is the ideal therapy for over-stimulation and restlessness – its comforting effect soothes body and mind, easing tension and calming racing thoughts. Ideal for evening use to promote a peaceful night's sleep, followed by a relaxing foot massage with the aromatic body oil before turning in for the night.

Lavender Relaxing Bath Milk 200ml Ve Lavender Relaxing Body Oil 10ml Ve 409908 RRP £18.00